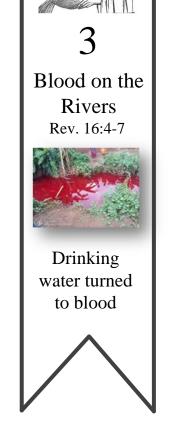

## 3rd WQE Continues

- Sores affect those who accepted the mark of the Beast
- Egyptian Plague #6 Exodus 9:9

• Sea turns to blood. all sea creatures die.

- Rivers turns to blood
- They shed the blood of the Saints, God gives them blood to drink.
- Rev. 16:8-9 Scorched with great heat Mankind scorched