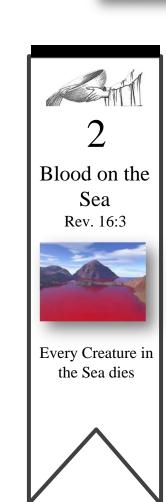

## 3rd WQE Continues

- Sores affect those who accepted the mark of the Beast
- Egyptian Plague #6 Exodus 9:9

• Sea turns to blood. all sea creatures die.

- Rivers turns to blood
- They shed the blood of the Saints, God gives them blood to drink.
- Rev. 16:8-9 Scorched with great heat Mankind scorched