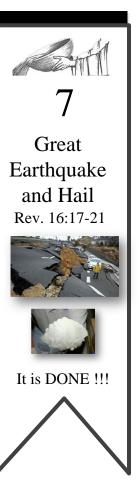

**Great Heat** 

- by the sun
- Blasphemes God They do not repent

Darkness

They do not repent Egyptian Plague #9

They cause the 10 kings of the earth to send their armies to the place called Armageddon

- Earth is utterly shaken
- Great earthquake Jerusalem divided into 3 parts, cities of the nations fall
- Islands sink Mountians collaspe
- Blasphemes God
- Egyptian Plague #7 Exodus 9:18